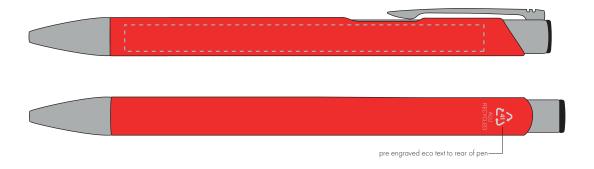

## **PANTONE REFERENCE(S)**

Engrave

ARTWORK SCALE 100% Side Engrave Area: 95mm x 7mm

Product Image for visualisation - colours may vary

The dashed line is to demonstrate print area and will not appear on your printed item